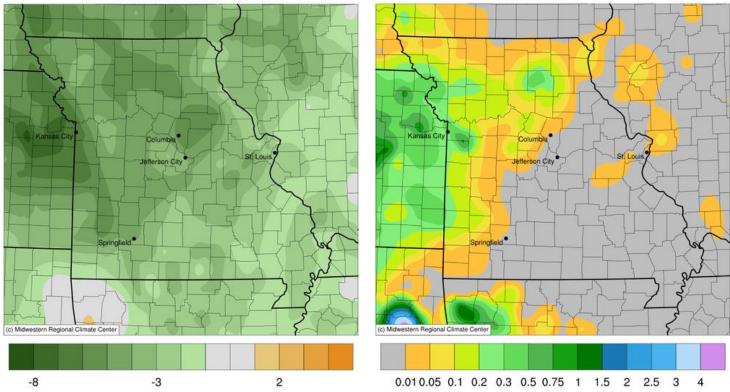

# Average Temperature (°F): Departure from 1991-2020 Normals

August 05, 2024 to August 11, 2024

#### Accumulated Precipitation (in)

August 05, 2024 to August 11, 2024

#### Released August 12, 2024

There were 6.6 days suitable for fieldwork in the week ending August 11, 2024. Statewide, the average temperature was 72.9 degrees, 3.2 degrees below normal. Precipitation averaged 0.05 inches, 0.77 inches below normal. Topsoil moisture supply was rated 2 percent very short, 28 percent short, 67 percent adequate, and 3 percent surplus. Subsoil moisture supply was rated 18 percent short, 80 percent adequate, and 2 percent surplus. Corn dough reached 86 percent, compared to the 5-year average of 73 percent. Corn dented reached 44 percent, compared to the 5-year average of 19 percent. Corn condition was rated 3 percent very poor, 4 percent poor, 12 percent fair, 62 percent good, and 19 percent excellent. Soybeans blooming reached 84 percent, compared to the 5-year average of 82 percent. Soybeans setting pods reached 64 percent, compared to the 5-year average of 54 percent. Soybean condition was rated 2 percent very poor, 4 percent poor, 17 percent fair, 64 percent good, and 13 percent excellent. Cotton squaring reached 98 percent, compared to the 5-year average of 71 percent. Cotton condition was rated 5 percent very poor, 9 percent poor, 31 percent fair, and 55 percent good. Rice headed reached 81 percent, compared to the 5-year average of 64 percent. Rice condition was rated 3 percent very poor, 8 percent poor, 18 percent fair, 69 percent good, and 2 percent excellent.