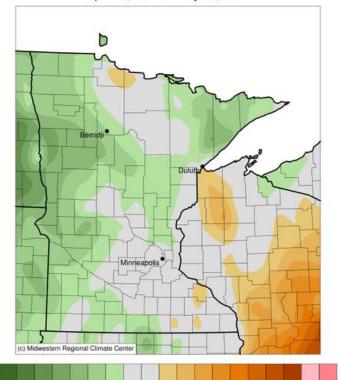

## Average Temperature (°F): Departure from 1991-2020 Normals

April 29, 2024 to May 05, 2024

3

8

-2