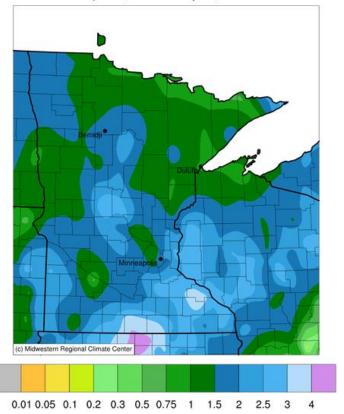

Short            | 10           | 16           | 6            |
| Adequate         | 65           | 64           | 72           |
| Surplus          | 23           | 15           | 19           |
| Subsoil moisture |              |              |              |
| Very short       | 4            | 7            | 3            |
| Short            | 16           | 22           | 11           |
| Adequate         | 65           | 65           | 72           |
| Surplus          | 15           | 6            | 14           |





The complete report can be found on the USDA NASS website at www.nass.usda.gov/Publications.

## Average Temperature (°F): Departure from 1991-2020 Normals

April 29, 2024 to May 05, 2024



3

8

-2

### Accumulated Precipitation (in)

April 29, 2024 to May 05, 2024