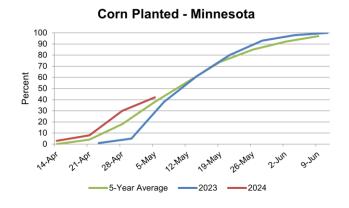

**Corn** planted was at 42 percent, 3 days ahead of last year and 1 day ahead of the 5-year average. Corn emerged was at 4 percent. **Soybeans** planted reached 17 percent, 3 days ahead of last year.

**Barley** planted was at 37 percent with the crop 9 percent emerged. **Oats** planted was at 57 percent, with 25 percent emerged and 2 percent jointing. **Spring wheat** planted was 51 percent with 18 percent emerged.

Crop Progress as of May 5, 2024

| This week | Last<br>week                              | Last<br>year                                                                                                                                                                                                                                                                 | 5-year<br>avg                                                                                                                                                                                                                                                                                                                                                                                              |
|-----------|-------------------------------------------|------------------------------------------------------------------------------------------------------------------------------------------------------------------------------------------------------------------------------------------------------------------------------|------------------------------------------------------------------------------------------------------------------------------------------------------------------------------------------------------------------------------------------------------------------------------------------------------------------------------------------------------------------------------------------------------------|
| (percent) | (percent)                                 | (percent)                                                                                                                                                                                                                                                                    | (percent)                                                                                                                                                                                                                                                                                                                                                                                                  |
| 37        | 30                                        | 7                                                                                                                                                                                                                                                                            | 23                                                                                                                                                                                                                                                                                                                                                                                                         |
| 9         | 4                                         | 1                                                                                                                                                                                                                                                                            | 7                                                                                                                                                                                                                                                                                                                                                                                                          |
| 42        | 30                                        | 29                                                                                                                                                                                                                                                                           | 38                                                                                                                                                                                                                                                                                                                                                                                                         |
|           | 50                                        | 29                                                                                                                                                                                                                                                                           | 42                                                                                                                                                                                                                                                                                                                                                                                                         |
| 25        | 15                                        | 14                                                                                                                                                                                                                                                                           | 19                                                                                                                                                                                                                                                                                                                                                                                                         |
| 35        | 19                                        | 12                                                                                                                                                                                                                                                                           | 29                                                                                                                                                                                                                                                                                                                                                                                                         |
| 17        | 14                                        | 10                                                                                                                                                                                                                                                                           | 19                                                                                                                                                                                                                                                                                                                                                                                                         |
| 51        | 48                                        | 5                                                                                                                                                                                                                                                                            | 25                                                                                                                                                                                                                                                                                                                                                                                                         |
| 18        | 5                                         | 0                                                                                                                                                                                                                                                                            | 8                                                                                                                                                                                                                                                                                                                                                                                                          |
| 83        | 81                                        | 16                                                                                                                                                                                                                                                                           | 33                                                                                                                                                                                                                                                                                                                                                                                                         |
|           | week (percent)  37 9 42 57 25 35 17 51 18 | week         week           (percent)         (percent)           37         30           9         4           42         30           57         50           25         15           35         19           17         14           51         48           18         5 | week         week         year           (percent)         (percent)         (percent)           37         30         7           9         4         1           42         30         29           57         50         29           25         15         14           35         19         12           17         14         10           51         48         5           18         5         0 |