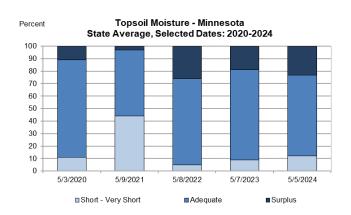

**Topsoil moisture** supplies were rated 2 percent very short, 10 percent short, 65 percent adequate, and 23 percent surplus. **Subsoil moisture** supplies were rated 4 percent very short, 16 percent short, 65 percent adequate, and 15 percent surplus.

# Days Suitable for Fieldwork and Soil Moisture Condition as of May 5, 2024

| Item             | This<br>week | Last<br>week | Last<br>year |
|------------------|--------------|--------------|--------------|
|                  | (days)       | (days)       | (days)       |
| Days suitable    | 1.3          | 4.1          | 4.5          |
|                  | (percent)    | (percent)    | (percent)    |
| Topsoil moisture |              | _            |              |
| Very short       | 2            | 5            | 3            |
| Short            | 10           | 16           | 6            |
| Adequate         | 65           | 64           | 72           |
| Surplus          | 23           | 15           | 19           |
| Subsoil moisture |              |              |              |
| Very short       | 4            | 7            | 3            |
| Short            | 16           | 22           | 11           |
| Adequate         | 65           | 65           | 72           |
| Surplus          | 15           | 6            | 14           |