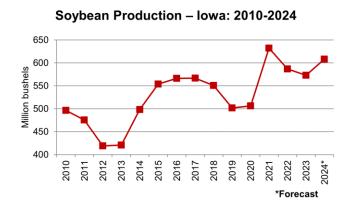

**Soybean** production is forecast at 608 million bushels, up 6 percent from the previous year. The yield is forecast at 61.0 bushels per acre, 3.0 bushels higher than 2023. Soybean planted acreage is estimated at 10.1 million acres with 9.97 million acres to be harvested.

## Area Harvested, Yield, and Production Summary – Iowa and United States: 2023 and Forecasted August 1, 2024

| Crop             | Area harvested |               | Yield per acre |       | Production |            |
|------------------|----------------|---------------|----------------|-------|------------|------------|
|                  | 2023           | 2024          | 2023           | 2024  | 2023       | 2024       |
|                  | (1,000 acres)  | (1,000 acres) |                |       | (1,000)    | (1,000)    |
| IOWA             |                |               |                |       |            |            |
| Cornbushels      | 12,550         | 12,350        | 201.0          | 209.0 | 2,522,550  | 2,581,150  |
| Hay, alfalfatons | 750            | 720           | 3.20           | 3.90  | 2,400      | 2,808      |
| Hay, other tons  | 260            | 320           | 2.10           | 2.40  | 546        | 768        |
| Oatsbushels      | 95             | 120           | 80.0           | 86.0  | 7,600      | 10,320     |
| Soybeansbushels  | 9,880          | 9,970         | 58.0           | 61.0  | 573,040    | 608,170    |
| UNITED STATES    |                |               |                |       |            |            |
| Cornbushels      | 86,513         | 82,710        | 177.3          | 183.1 | 15,341,595 | 15,146,590 |
| Hay, alfalfatons | 15,634         | 15,627        | 3.19           | 3.35  | 49,916     | 52,369     |
| Hay, other tons  | 37,187         | 35,904        | 1.85           | 2.07  | 68,853     | 74,450     |
| Oatsbushels      | 831            | 900           | 68.6           | 75.1  | 57,045     | 67,600     |
| Sovbeansbushels  | 82.356         | 86.271        | 50.6           | 53.2  | 4.164.677  | 4.589.190  |