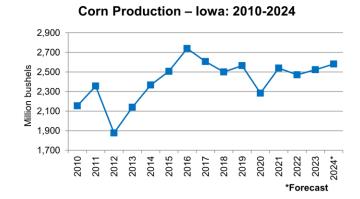

August 12, 2024 - For Immediate Release

Media Contact: Greg Thessen

Iowa **corn** production is forecast at 2.58 billion bushels, up 2 percent from the previous year, according to the latest USDA, National Agricultural Statistics Service – *Crop Production* report. Based on conditions as of August 1, yields are expected to average 209.0 bushels per acre, up 8.0 bushels from last year. Corn planted acreage is estimated at 12.9 million acres. An estimated 12.4 million of the acres planted will be harvested for grain.

## Area Harvested, Yield, and Production Summary – Iowa and United States: 2023 and Forecasted August 1, 2024

| Crop             | Area harvested |               | Yield per acre |       | Production |            |
|------------------|----------------|---------------|----------------|-------|------------|------------|
|                  | 2023           | 2024          | 2023           | 2024  | 2023       | 2024       |
|                  | (1,000 acres)  | (1,000 acres) |                |       | (1,000)    | (1,000)    |
| IOWA             |                |               |                |       |            |            |
| Cornbushels      | 12,550         | 12,350        | 201.0          | 209.0 | 2,522,550  | 2,581,150  |
| Hay, alfalfatons | 750            | 720           | 3.20           | 3.90  | 2,400      | 2,808      |
| Hay, other tons  | 260            | 320           | 2.10           | 2.40  | 546        | 768        |
| Oatsbushels      | 95             | 120           | 80.0           | 86.0  | 7,600      | 10,320     |
| Soybeansbushels  | 9,880          | 9,970         | 58.0           | 61.0  | 573,040    | 608,170    |
| UNITED STATES    |                |               |                |       |            |            |
| Cornbushels      | 86,513         | 82,710        | 177.3          | 183.1 | 15,341,595 | 15,146,590 |
| Hay, alfalfatons | 15,634         | 15,627        | 3.19           | 3.35  | 49,916     | 52,369     |
| Hay, other tons  | 37,187         | 35,904        | 1.85           | 2.07  | 68,853     | 74,450     |
| Oatsbushels      | 831            | 900           | 68.6           | 75.1  | 57,045     | 67,600     |
| Sovbeansbushels  | 82.356         | 86.271        | 50.6           | 53.2  | 4.164.677  | 4.589.190  |