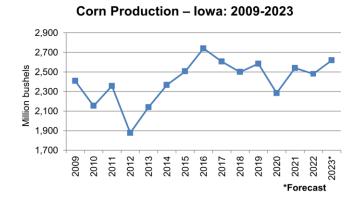

August 11, 2023 - For Immediate Release

Media Contact: Greg Thessen

Iowa **corn** production is forecast at 2.62 billion bushels, up 6 percent from the previous year, according to the latest USDA, National Agricultural Statistics Service – *Crop Production* report. Based on conditions as of August 1, yields are expected to average 203.0 bushels per acre, up 3.0 bushels from last year. Corn planted acreage is estimated at 13.4 million acres. An estimated 12.9 million of the acres planted will be harvested for grain.

# Area Harvested, Yield, and Production Summary – Iowa and United States: 2022 and Forecasted August 1, 2023

| Crop             | Area harvested |               | Yield per acre |       | Production |            |
|------------------|----------------|---------------|----------------|-------|------------|------------|
|                  | 2022           | 2023          | 2022           | 2023  | 2022       | 2023       |
|                  | (1,000 acres)  | (1,000 acres) |                |       | (1,000)    | (1,000)    |
| IOWA             |                |               |                |       |            |            |
| Cornbushels      | 12,400         | 12,900        | 200.0          | 203.0 | 2,480,000  | 2,618,700  |
| Hay, alfalfatons | 730            | 730           | 3.70           | 3.60  | 2,701      | 2,628      |
| Hay, othertons   | 470            | 320           | 2.00           | 2.10  | 940        | 672        |
| Oatsbushels      | 40             | 45            | 80.0           | 70.0  | 3,200      | 3,150      |
| Soybeansbushels  | 10,030         | 9,620         | 58.5           | 58.0  | 586,755    | 557,960    |
| UNITED STATES    |                |               |                |       |            |            |
| Cornbushels      | 79,207         | 86,322        | 173.3          | 175.1 | 13,729,719 | 15,110,787 |
| Hay, alfalfatons | 14,913         | 15,658        | 3.22           | 3.13  | 47,958     | 48,936     |
| Hay, other tons  | 34,633         | 36,318        | 1.87           | 1.92  | 64,843     | 69,894     |
| Oatsbushels      | 890            | 804           | 64.8           | 61.5  | 57,655     | 49,454     |
| Soybeansbushels  | 86,336         | 82,696        | 49.5           | 50.9  | 4,276,123  | 4,205,450  |