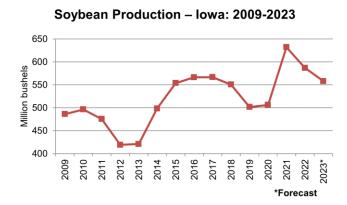

**Soybean** production is forecast at 558 million bushels, down 5 percent from the previous year. The yield is forecast at 58.0 bushels per acre, 0.5 bushels lower than 2022. Soybean planted acreage is estimated at 9.70 million acres with 9.62 million acres to be harvested.

# Area Harvested, Yield, and Production Summary – Iowa and United States: 2022 and Forecasted August 1, 2023

| Crop             | Area harvested |               | Yield per acre |       | Production |            |
|------------------|----------------|---------------|----------------|-------|------------|------------|
|                  | 2022           | 2023          | 2022           | 2023  | 2022       | 2023       |
|                  | (1,000 acres)  | (1,000 acres) |                |       | (1,000)    | (1,000)    |
| IOWA             |                |               |                |       |            |            |
| Cornbushels      | 12,400         | 12,900        | 200.0          | 203.0 | 2,480,000  | 2,618,700  |
| Hay, alfalfatons | 730            | 730           | 3.70           | 3.60  | 2,701      | 2,628      |
| Hay, othertons   | 470            | 320           | 2.00           | 2.10  | 940        | 672        |
| Oatsbushels      | 40             | 45            | 80.0           | 70.0  | 3,200      | 3,150      |
| Soybeansbushels  | 10,030         | 9,620         | 58.5           | 58.0  | 586,755    | 557,960    |
| UNITED STATES    |                |               |                |       |            |            |
| Cornbushels      | 79,207         | 86,322        | 173.3          | 175.1 | 13,729,719 | 15,110,787 |
| Hay, alfalfatons | 14,913         | 15,658        | 3.22           | 3.13  | 47,958     | 48,936     |
| Hay, other tons  | 34,633         | 36,318        | 1.87           | 1.92  | 64,843     | 69,894     |
| Oatsbushels      | 890            | 804           | 64.8           | 61.5  | 57,655     | 49,454     |
| Soybeansbushels  | 86,336         | 82,696        | 49.5           | 50.9  | 4,276,123  | 4,205,450  |