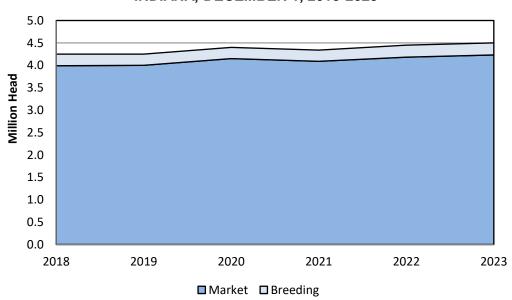

|
|                          | Thousand Head | <u>Dollars</u>            | Thousand Dollars |
| 2018                     | 4,250         | 97.00                     | 412,250          |
| 2019                     | 4,250         | 102.00                    | 433,500          |
| 2020                     | 4,400         | 106.00                    | 466,400          |
| 2021                     | 4,350         | 115.00                    | 500,250          |
| 2022                     | 4,450         | 135.00                    | 600,750          |
| 2023 <sup>1</sup>        | 4,500         | 125.00                    | 562,500          |
| <sup>1</sup> Preliminary |               |                           |                  |

#### HOGS AND PIGS INVENTORY INDIANA, DECEMBER 1, 2018-2023



#### **HOGS AND PIGS**

#### NUMBER OF HOGS ON FARMS BY WEIGHT GROUPS BY QUARTER, INDIANA, 2018-2024

|                   | Market Hogs and Pigs |                    |                  |                   |                     |       |           |  |  |  |
|-------------------|----------------------|--------------------|------------------|-------------------|---------------------|-------|-----------|--|--|--|
| Year and          | Total<br>Breeding    |                    |                  |                   |                     |       | Total     |  |  |  |
| Month             | Herd                 | Under 50<br>Pounds | 50-119<br>Pounds | 120-179<br>Pounds | 180 Lbs<br>and Over | Total | Inventory |  |  |  |
|                   |                      | ]                  | Thousa