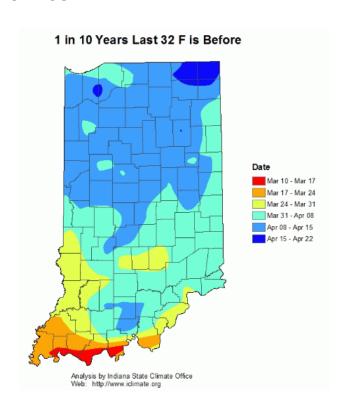

0   | 0   | 75  | 258 | 402 | 696 | 796 | 742 | 533 | 274 | 46  | 0   | 3,822  |
| SE       | 0   | 0   | 52  | 243 | 381 | 676 | 786 | 724 | 514 | 259 | 31  | 0   | 3,666  |
| State    | 0   | 0   | 18  | 206 | 352 | 665 | 774 | 688 | 490 | 235 | 7   | 0   | 3,435  |

The above estimates of Growing Degree Days (GDD) Normals are derived from normal temperatures (1991-2020) at mid-month and the corresponding GDD. For example, a weekly average temperature of  $60^{\circ}F$  resulted in 84 GDD. The basic formula is: 1/2 (max T -50) + 1/2 (min T -50) = GDD for one day. The maximum temperature is not allowed to exceed 86 degrees F. Negative units are not accumulated.



"Combine in Action"
Photographer ~~ Maddy Duncan
Age 13, Mooresville, IN

#### **FROST DATES**

#### **LAST SPRING FROST**





#### **FIRST FALL FROST**





#### **PRECIPITATION**

#### MONTHLY PRECIPITATION, INDIANA, BY DISTRICTS

| Dist    | Jan       | Feb       | Mar       | Apr       | May  | Jun        | Jul        | Aug        | Sep  | Oct  | Nov  | Dec  | Annual |
|---------|-----------|-----------|-----------|-----------|------|------------|------------|------------|------|------|------|------|--------|
|         |           |           |           |           | N    | lormal Pro | ecipitatio | <u>n</u> 1 | •    |      |      |      |        |
|         |           |           |           |           |      | Inc        | hes        |            |      |      |      |      |        |
| NW      | 2.38      | 1.99      | 2.51      | 3.74      | 4.32 | 4.75       | 4.35       | 4.07       | 3.26 | 3.36 |