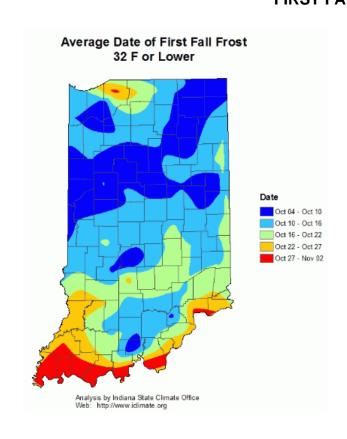

696 | 796 | 742 | 533 | 274 | 46  | 0   | 3,822  |
| SE       | 0   | 0   | 52  | 243 | 381 | 676 | 786 | 724 | 514 | 259 | 31  | 0   | 3,666  |
| State    | 0   | 0   | 18  | 206 | 352 | 665 | 774 | 688 | 490 | 235 | 7   | 0   | 3,435  |

The above estimates of Growing Degree Days (GDD) Normals are derived from normal temperatures (1991-2020) at mid-month and the corresponding GDD. For example, a weekly average temperature of  $60^{\circ}F$  resulted in 84 GDD. The basic formula is: 1/2 (max T -50) + 1/2 (min T -50) = GDD for one day. The maximum temperature is not allowed to exceed 86 degrees F. Negative units are not accumulated.



"Combine in Action"
Photographer ~~ Maddy Duncan
Age 13, Mooresville, IN

#### **FROST DATES**

#### **LAST SPRING FROST**





#### **FIRST FALL FROST**





#### **PRECIPITATION**

#### MONTHLY PRECIPITATION, INDIANA, BY DISTRICTS

| Dist    | Jan       | Feb       | Mar       | Apr       | May  | Jun        | Jul        | Aug        | Sep  | Oct  | Nov  | Dec  | Annual |
|---------|-----------|-----------|-----------|-----------|------|------------|------------|------------|------|------|------|------|--------|
|         |           |           |           |           | N    | lormal Pro | ecipitatio | <u>n</u> 1 | •    |      |      |      |        |
|         |           |           |           |           |      | Inc        | hes        |            |      |      |      |      |        |
| NW      | 2.38      | 1.99      | 2.51      | 3.74      | 4.32 | 4.75       | 4.35       | 4.07       | 3.26 | 3.36 | 2.79 | 2.29 | 39.81  |
| NC