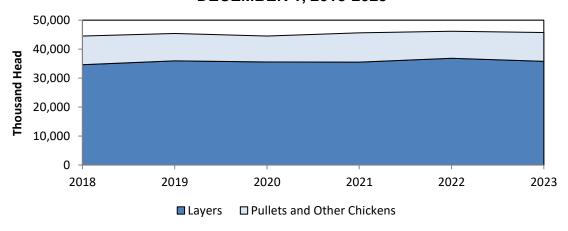

| 2.30                         | 104,434          |
| 2020                      | 44,540                                            | 2.90                         | 129,166          |
| 2021                      | 45,601                                            | 3.00                         | 136,803          |
| 2022                      | 46,167                                            | 3.40                         | 156,968          |
| 2023 <sup>1</sup>         | 45,731                                            | 4.20                         | 192,070          |
| <sup>1</sup> Preliminary. |                                                   |                              |                  |

### CHICKEN INVENTORY, EXCLUDING BROILERS DECEMBER 1, 2018-2023



#### **POULTRY AND POULTRY PRODUCTS**

### NUMBER OF LAYERS AND EGG PRODUCTION BY MONTHS <sup>1</sup> INDIANA, 2018-2023

| Year | Dec <sup>2</sup> | Jan    | Feb    | Mar        | Apr          | May       | Jun        | Jul        | Aug                | Sep    | Oct    | Nov    | Annual       |
|------|------------------|--------|--------|------------|--------------|-----------|------------|------------|--------------------|--------|--------|--------|--------------|
|      |                  |        | Numl   | per of Lav | yers on F    | land Duri | ing Montl  | n (Thous   | ands) <sup>3</sup> |        |        |        | Average      |
| 2018 | 33,810           | 33,261 | 33,233 | 33,491     | 33,661       | 33,792    | 33,793     | 33,860     | 33,995             | 34,080 | 34,286 |