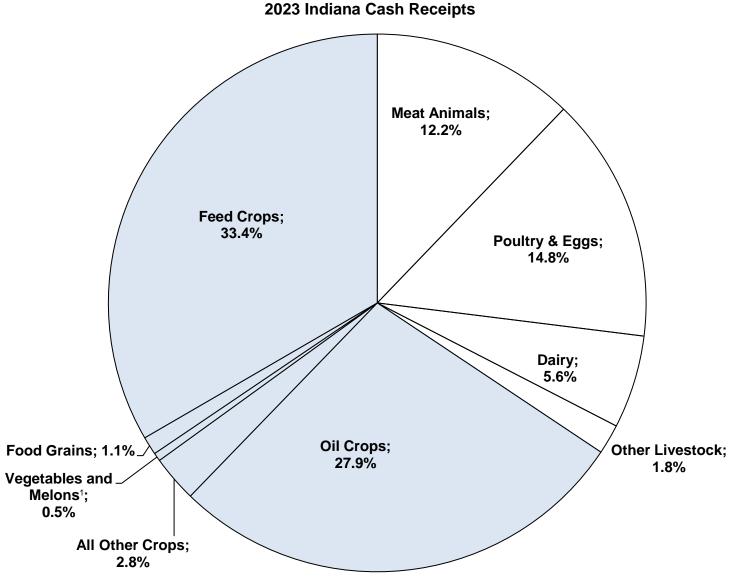

Indiana agriculture continues to be a growing segment of the State's economy, with Indiana ranked in the top ten nationally for farm receipts. Hoosier farmers should take pride in the fact that even with adverse weather conditions, rising production expenses and prices, Indiana agriculture continues to thrive. Indiana continues to rank near the top nationally in the production of corn, soybeans, popcorn, maple syrup, spearmint, watermelons, and pumpkins. Indiana livestock producers put our state's rank at the top for hogs, chickens, eggs, and turkeys.