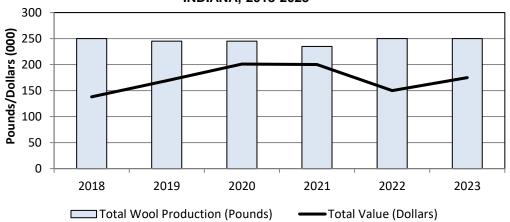

|
| 2019 | 41               | 6.0                             | 245                      | .69                           | 169                    |
| 2020 | 42               | 5.8                             | 245                      | .82                           | 201                    |
| 2021 | 40               | 5.9                             | 235                      | .85                           | 200                    |
| 2022 | 44               | 5.7                             | 250                      | .60                           | 150                    |
| 2023 | 44               | 5.7                             | 250                      | .70                           | 175                    |

#### WOOL PRODUCTION AND VALUE INDIANA, 2018-2023





"New Life on the Farm"
Photographer ~~ Rylan Schipper
Age 9, Roann, IN

#### SHEEP AND GOATS

### INSHIPMENTS OF SHEEP REPORTED BY STATE VETERINARIAN INDIANA, 2018-2023

| Year                | Jan                                       | Feb | Mar | Apr | May | Jun   | Jul | Aug | Sep   | Oct | Nov | Dec | Total |
|---------------------|-------------------------------------------|-----|-----|-----|-----|-------|-----|-----|-------|-----|-----|-----|-------|
|                     | Number of Head                            |     |     |     |     |       |     |     |       |     |     |     |       |
| 2018                | 8                                         | 1   | 627 | 228 | 261 | 1,342 | 864 | 311 | 68    | 72  | 81  | 2   | 3,865 |
| 2019                | 5