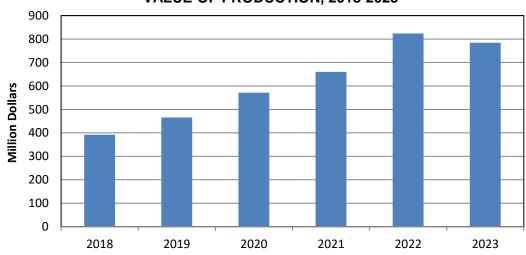

| <b>Thousand Pounds</b> | Thousand Dollars       |
| 2018 | 20,000                        | 768,000                | 391,680                |
| 2019 | 20,000                        | 804,000                | 465,516                |
| 2020 | 19,800                        | 805,860                | 571,355                |
| 2021 | 19,700                        | 803,760                | 659,887                |
| 2022 | 19,500                        | 772,200                | 823,937                |
| 2023 | 20,000                        | 834,000                | 783,960                |

<sup>&</sup>lt;sup>1</sup> Based on turkeys placed September 1 of the previous year through August 31. Excludes young turkeys lost.

#### INDIANA TURKEYS VALUE OF PRODUCTION, 2018-2023



<sup>&</sup>lt;sup>2</sup> Includes rendered, died, destroyed, composted, or disappeared for any reason except sold during the 12-month period.

#### BEES, HONEY AND COLONIES

### NUMBER OF BEE COLONIES, PRODUCTION, STOCKS, AND VALUE INDIANA, 2018-2023 $^{\rm 1}$

| Year              | Number of Colonies | Yield Per<br>Colony | Production | Stocks<br>Dec 15 | Average Price<br>Per Pound | Value of<br>Production |
|-------------------|--------------------|---------------------|------------|------------------|----------------------------|------------------------|
|                   | <u>1,000</u>       | <u>Pounds</u>       | 1,000      | Pounds           | <u>Dollars</u>             | 1,000 Dollars          |
| 2018              | 7                  | 46                  | 322        | 10