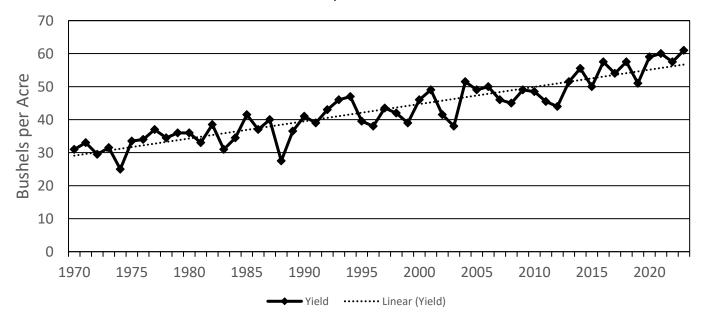

| 54.0        |
| 2018                    | 58.0                 | 60.0        | 60.0       | 60.0       | 57.5        |
| 2019                    | 50.0                 | 49.0        | 48.0       | 49.0       | 51.0        |
| 2020                    | 61.0                 | 60.0        | 60.0       | 58.0       | 59.0        |
| 2021                    | 60.0                 | 60.0        | 60.0       | 57.0       | 60.0        |
| 2022                    | 60.0                 | 60.0        | 59.0       | 59.0       | 57.5        |
| 2023                    | 60.0                 | 60.0        | 61.0       | 61.0       | 61.0        |
| <sup>1</sup> Data not a | vailable due to sequ | uestration. |            |            |             |

# Soybean Yield Trend Indiana, 1970-2023



#### **CROP SUMMARY**

### FIELD CROP SUMMARY: ACREAGE, YIELD, PRODUCTION & VALUE INDIANA, 2019-2023

| Year | Acreage<br>Planted<br>All<br>Purposes | Acreage<br>Harvested | Yield<br>Per<br>Harvested<br>Acre | Production       | Price<br>Per<br>Unit <sup>1</sup> | Value of<br>Production |
|------|---------------------------------------|----------------------|-----------------------------------|------------------|-----------------------------------|------------------------|
|      | Thous                                 | sands                |                                   | <b>Thousands</b> | <b>Dollars</b>                    | Thousand Dollars       |
|      |                                       |                      | All Corn                          |                  |