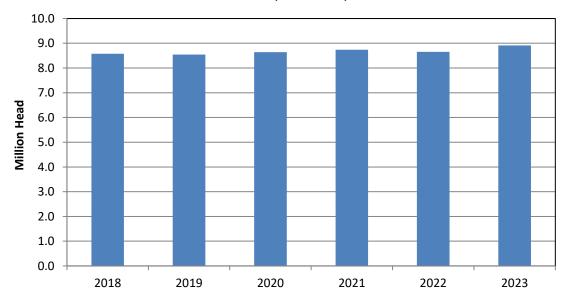

786.6           758.8         687.9         764.8         713.4         654.0         732.5         711.2         722.6         736.1         739.3         764.2         753.0           693.1         662.8         802.2         708.2         679.8         708.5         612.6         763.8         724.3         785.5         767.3         743.5           765.5         696.0         770.4         676.1         723.9         748.4         664.3         789.0         739.8         798.1         781.7         747.3           281         282         282         282         282         282         282         282         282         282 </td |

<sup>&</sup>lt;sup>1</sup> Includes custom slaughter but excludes on-farm slaughter.

#### COMMERCIAL HOG SLAUGHTER NUMBER OF HEAD, INDIANA, 2018-2023



<sup>&</sup>lt;sup>2</sup> Totals may not add due to rounding.

#### **CATTLE AND DAIRY PRODUCTS**

The total live weight of cattle and calves marketed during 2023 increased 5 percent from a year earlier. Cash receipts totaled \$595 million, up 29 percent from the \$460 million a year earlier. Gross income (cash receipts plus value of home consumption) also increased 29 percent from a year earlier.

### NUMBER OF CATTLE ON FARMS INDIANA, JANUARY 1, 2019-2024

| Class of Livestock                | 2019 | 2020 | 2021   | 2022     | 2023         | 2024 <sup>1</sup> |  |  |  |  |  |  |  |  |
|-----------------------------------|------|------|--------|----------|--------------|-------------------|--|--|--|--|--|--|--|--|
|                                   |      |      | Thousa | and Head |