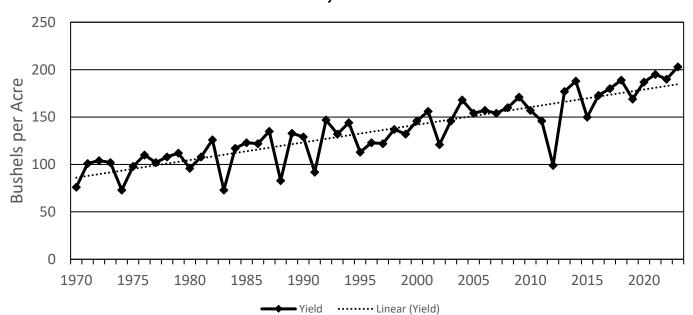

| 173         |
| 2017       | 173                   | 171        | 173        | 181        | 180         |
| 2018       | 186                   | 192        | 194        | 194        | 189         |
| 2019       | 166                   | 161        | 162        | 165        | 169         |
| 2020       | 188                   | 186        | 189        | 189        | 187         |
| 2021       | 194                   | 197        | 194        | 189        | 195         |
| 2022       | 189                   | 186        | 187        | 191        | 190         |
| 2023       | 195                   | 194        | 197        | 200        | 203         |
| 1 Data not | available due to sequ | estration. |            |            |             |

#### Corn Yield Trend Indiana, 1970-2023



#### **CROP SUMMARY**

## SOYBEAN FORECAST AND FINAL YIELD INDIANA, 2000-2023

| Year                    | August               | September   | October    | November   | Final Yield |
|-------------------------|----------------------|-------------|------------|------------|-------------|
| i eai                   | Forecast             | Forecast    | Forecast   | Forecast   | Per Acre    |
|                         | Yield (Bu)           | Yield (Bu)  | Yield (Bu) | Yield (Bu) | (Bushels)   |
| 2000                    | 46.0                 | 46.0        | 46.0       | 46.0       | 46.0        |
| 2001                    | 46.0                 | 48.0        | 49.0       | 49.0       | 49.0        |
| 2002                    | 41.0                 | 41.0        | 40.0       | 41.0