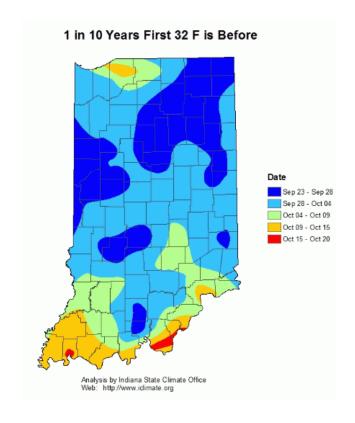

96 | 796 | 742 | 533 | 274 | 46  | 0   | 3,822  |
| SE       | 0   | 0   | 52  | 243 | 381 | 676 | 786 | 724 | 514 | 259 | 31  | 0   | 3,666  |
| State    | 0   | 0   | 18  | 206 | 352 | 665 | 774 | 688 | 490 | 235 | 7   | 0   | 3,435  |

The above estimates of Growing Degree Days (GDD) Normals are derived from normal temperatures (1991-2020) at mid-month and the corresponding GDD. For example, a weekly average temperature of  $60^{\circ}F$  resulted in 84 GDD. The basic formula is: 1/2 (max T -50) + 1/2 (min T -50) = GDD for one day. The maximum temperature is not allowed to exceed 86 degrees F. Negative units are not accumulated.



"Combine in Action"
Photographer ~~ Maddy Duncan
Age 13, Mooresville, IN

#### **FROST DATES**

#### **LAST SPRING FROST**





#### **FIRST FALL FROST**





#### **PRECIPITATION**

#### MONTHLY PRECIPITATION, INDIANA, BY DISTRICTS

| Dist    | Jan       | Feb       | Mar       | Apr       | May  | Jun        | Jul        | Aug        | Sep  | Oct  | Nov  | Dec  | Annual |
|---------|-----------|-----------|-----------|-----------|------|------------|------------|------------|------|------|------|------|--------|
|         |           |           |           |           | N    | lormal Pro | ecipitatio | <u>n</u> 1 | •    |      |      |      |        |
|         |           |           |           |           |      | Inc        | hes        |            |      |      |      |      |        |
| NW      | 2.38      | 1.99      | 2.51      | 3.74      | 4.32 | 4.75       | 4.35       | 4.07       | 3.26 | 3.36 | 2.79 | 2.29 | 39.81  |
| NC