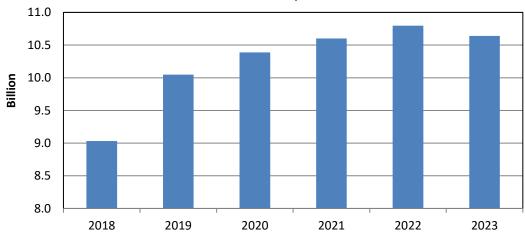

| 467,896                 |
| 2020                       | 34,548                               | 301                      | 10,387           | 584,781                 |
| 2021                       | 35,411                               | 299                      | 10,602           | 602,788                 |
| 2022                       | 36,244                               | 298                      | 10,797           | 1,794,261               |
| 2023                       | 36,195                               | 294                      | 10,641           | 1,537,039               |
| <sup>1</sup> Annual estima | ates cover the period Dece           | mber 1 previous year th  | rough November 3 | 30.                     |

### INDIANA EGG PRODUCTION NUMBER PRODUCED, 2018-2023





"Regal Rooster" Photographer ~~ Chad Renner Age 14, Mishawaka, IN

#### **POULTRY AND POULTRY PRODUCTS**

### CHICKENS: LOST, SOLD FOR PRODUCTION, PRICE, AND VALUE <sup>1</sup> INDIANA, 2018-2023

| Year | On-Hand<br>Dec. 1<br>Previous Year | Number<br>Lost <sup>2</sup> | Number<br>Sold for<br>Slaughter | Pounds<br>Sold         | Value<br>of<br>Sales    |
|------|------------------------------------|-----------------------------|---------------------------------|------------------------|-------------------------|
|      |                                    | Thousand Birds              |                                 | <b>Thousand Pounds</b> | <b>Thousand Dollars</b> |
| 2018 | 44,495                             | 13,836                      | 13,044                          | 46,045