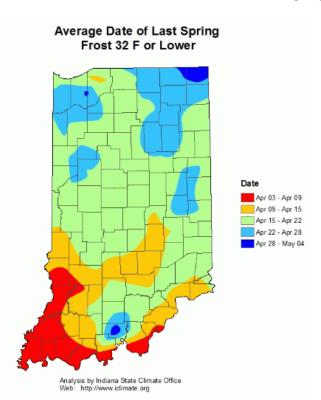

| 0   | 0   | 75  | 258 | 402 | 696 | 796 | 742 | 533 | 274 | 46  | 0   | 3,822  |
| SE       | 0   | 0   | 52  | 243 | 381 | 676 | 786 | 724 | 514 | 259 | 31  | 0   | 3,666  |
| State    | 0   | 0   | 18  | 206 | 352 | 665 | 774 | 688 | 490 | 235 | 7   | 0   | 3,435  |

The above estimates of Growing Degree Days (GDD) Normals are derived from normal temperatures (1991-2020) at mid-month and the corresponding GDD. For example, a weekly average temperature of  $60^{\circ}F$  resulted in 84 GDD. The basic formula is: 1/2 (max T -50) + 1/2 (min T -50) = GDD for one day. The maximum temperature is not allowed to exceed 86 degrees F. Negative units are not accumulated.



"Combine in Action"
Photographer ~~ Maddy Duncan
Age 13, Mooresville, IN

#### **FROST DATES**

#### **LAST SPRING FROST**





#### **FIRST FALL FROST**





#### **PRECIPITATION**

#### MONTHLY PRECIPITATION, INDIANA, BY DISTRICTS

| Dist    | Jan       | Feb       | Mar       | Apr       | May  | Jun        | Jul        | Aug        | Sep  | Oct  | Nov  | Dec  | Annual |
|---------|-----------|-----------|-----------|-----------|------|------------|------------|------------|------|------|------|------|--------|
|         |           |           |           |           | N    | lormal Pro | ecipitatio | <u>n</u> 1 | •    |      |      |      |        |
|         |           |           |           |           |      | Inc        | hes        |            |      |      |      |      |        |
| NW      | 2.38      | 1.99      | 2.51      | 3.74      | 4.32 | 4.75       | 4.35       | 4.07       | 3.26 | 3.36