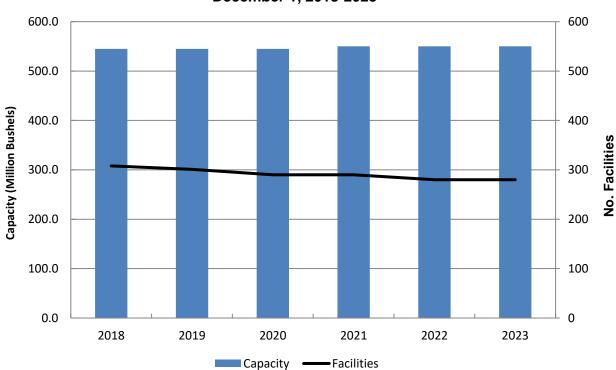

ty | Off - Farm Rated<br>Capacity | Facilities    |
|------|-----------------------------|------------------------------|---------------|
|      | Thousand                    | d Bushels                    | <u>Number</u> |
| 2018 | 860,000                     | 545,000                      | 308           |
| 2019 | 860,000                     | 545,000                      | 301           |
| 2020 | 860,000                     | 545,000                      | 290           |
| 2021 | 860,000                     | 550,000                      | 290           |
| 2022 | 860,000                     | 550,000                      | 280           |
| 2023 | 860,000                     | 550,000                      | 280           |

#### Indiana Off-Farm Grain Storage December 1, 2018-2023



#### **GRAIN & HAY STOCKS**

### HAY STOCKS: PRODUCTION OF HAY, TOTAL SUPPLY, AND DISAPPEARANCE ON INDIANA FARMS, 2018-2023

| Crop All Hay |                      | Stocks<br>on Fa                 | of Hay<br>arms | Total Hay                                      | Disappearance<br>of Hay            |  |  |  |  |  |
|--------------|----------------------|---------------------------------|----------------|------------------------------------------------|------------------------------------|--|--|--|--|--|
| Crop<br>Year | Production           | December 1 May 1 Following Year |                | Supply<br>(Production Plus<br>May 1 Carryover) | (Total Supply Minus<br>May Stocks) |  |  |  |  |  |
|              | <u>Thousand Tons</u> |                                 |                |