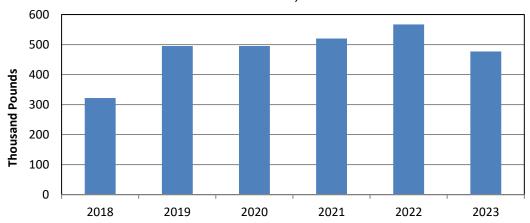

| 3.78                       | 1,871                  |
| 2020              | 9                  | 55                  | 495        | 149              | 3.91                       | 1,935                  |
| 2021              | 10                 | 52                  | 520        | 177              | 4.09                       | 2,127                  |
| 2022              | 9                  | 63                  | 567        | 261              | 4.74                       | 2,688                  |
| 2023 <sup>2</sup> | 9                  | 53                  | 477        | 329              | 4.34                       | 2,070                  |

<sup>&</sup>lt;sup>1</sup> Includes producers with 5 or more colonies.

#### INDIANA HONEY PRODUCTION POUNDS PRODUCED, 2018-2023





"Busy Bee" Photographer ~~ Clark Muston Age 12, Brazil, IN

<sup>&</sup>lt;sup>2</sup> Preliminary

#### BEES, HONEY AND COLONIES

# NUMBER OF COLONIES, MAXIMUM, LOST, PERCENT LOST, ADDED, RENOVATED, AND PERCENT RENOVATED, WITH FIVE OR MORE COLONIES BY QUARTER, INDIANA, 2022-2024

| Quarter          | Number of Colonies | Maximum<br>Colonies <sup>1</sup> | Lost<br>Colonies | Percent<br>Lost <sup>2</sup> | Added<br>Colonies | Renovated<br>Colonies <sup>3</sup> | Percent<br>Renovated <sup>4</sup> |
|------------------|--------------------|----------------------------------|------------------|------------------------------|-------------------|------------------------------------|-----------------------------------|
|                  | Number             | Number