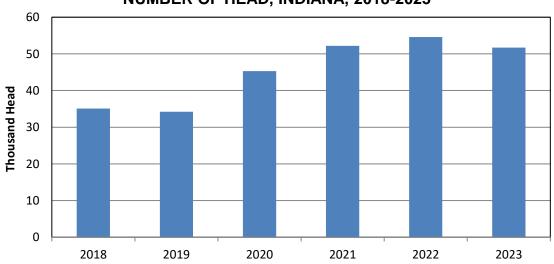

|
| 2020 | 3,666 | 3,403 | 4,204 | 4,770 | 4,909     | 5,078     | 4,484     | 4,788      | 4,914     | 4,747 | 3,755 | 4,511 | 53,229             |
| 2021 | 5,324 | 5,408 | 6,402 | 5,506 | 5,414     | 5,901     | 5,019     | 5,799      | 5,525     | 5,700 | 4,393 | 4,846 | 65,236             |
| 2022 | 5,463 | 5,059 | 5,940 | 5,810 | 5,704     | 5,707     | 4,771     | 5,779      | 5,632     | 5,904 | 5,609 | 4,699 | 66,078             |
| 2023 | 5,841 | 4,978 | 5,384 | 4,767 | 5,201     | 5,220     | 4,632     | 5,558      | 5,494     | 6,205 | 4,732 | 4,395 | 62,408             |

 $<sup>^{\</sup>rm 1}$  Includes custom slaughter but excludes on-farm slaughter.  $^{\rm 2}$  Totals may not add due to rounding.

#### **COMMERCIAL CATTLE SLAUGHTER NUMBER OF HEAD, INDIANA, 2018-2023**



#### **CATTLE AND DAIRY PRODUCTS**

### COMMERCIAL CALF SLAUGHTER BY MONTH, INDIANA, 2018-2023 1

| Year | Jan | Feb | Mar | Apr | May       | Jun       | Jul              | Aug        | Sep       | Oct | Nov | Dec | Total 3 |
|------|-----|-----|-----|-----|-----------|-----------|------------------|------------|-----------|-----|-----|-----|---------|
|      |     |     |     |     | •         | Thousa    | and Head         |            |           |     |     |     |         |
| 2018 | (2) | (2) | (2) | (2) | (2)       | (2)       | (2)              | (2)        | (2)       | (2) | (2) | (2) | (2)     |
| 2019 | 0.4 | 0.4 | 0.4 | 0.3 | 0.4       | 0.3       | 0.4              | 0.3        | 0.4       | 0.4 | 0.3 | 0.4 | 4.5     |
| 2020 | 0.4 | 0.4 | 0.5 | 0.6 | 0.4       | 0.4