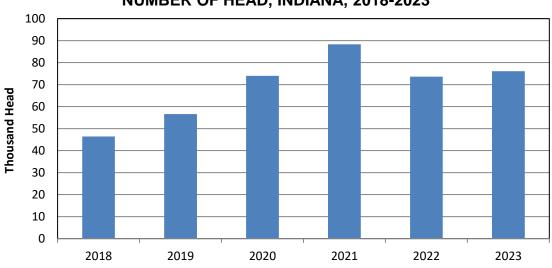

| 747   | 766        | 701       | 798      | 671     | 678 | 681 | 692 | 779 | 8,180              |
| 2021 | 636           | 603 | 838 | 1,061 | 880        | 814       | 935      | 922     | 965 | 906 | 807 | 759 | 10,127             |
| 2022 | 552           | 498 | 732 | 786   | 605        | 659       | 842      | 749     | 705 | 737 | 712 | 695 | 8,273              |
| 2023 | 608           | 503 | 711 | 661   | 621        | 764       | 627      | 690     | 661 | 659 | 667 | 614 | 7,787              |
|      |               |     |     |       |            |           |          |         |     |     |     |     |                    |

<sup>&</sup>lt;sup>1</sup> Includes custom slaughter but excludes on-farm slaughter.

### COMMERCIAL SHEEP SLAUGHTER NUMBER OF HEAD, INDIANA, 2018-2023



<sup>&</sup>lt;sup>2</sup> Totals may not add due to rounding.

#### SHEEP AND GOATS

### WOOL PRODUCTION AND VALUE INDIANA, 2018-2023

| Year | Sheep Shorn      | Average<br>Weight<br>Per Fleece | Total Wool<br>Production | Price<br>Per Pound<br>of Wool | Value of<br>Production |
|------|------------------|---------------------------------|--------------------------|-------------------------------|------------------------|
|      | <b>Thousands</b> | <u>Pounds</u>                   | Thousand Pounds          | <b>Dollars</b>                | Thousand Dollars       |
| 2018 | 42               | 6.0                             | 250                      | .55                           | 138                    |
| 2019 | 41               | 6.0                             | 245