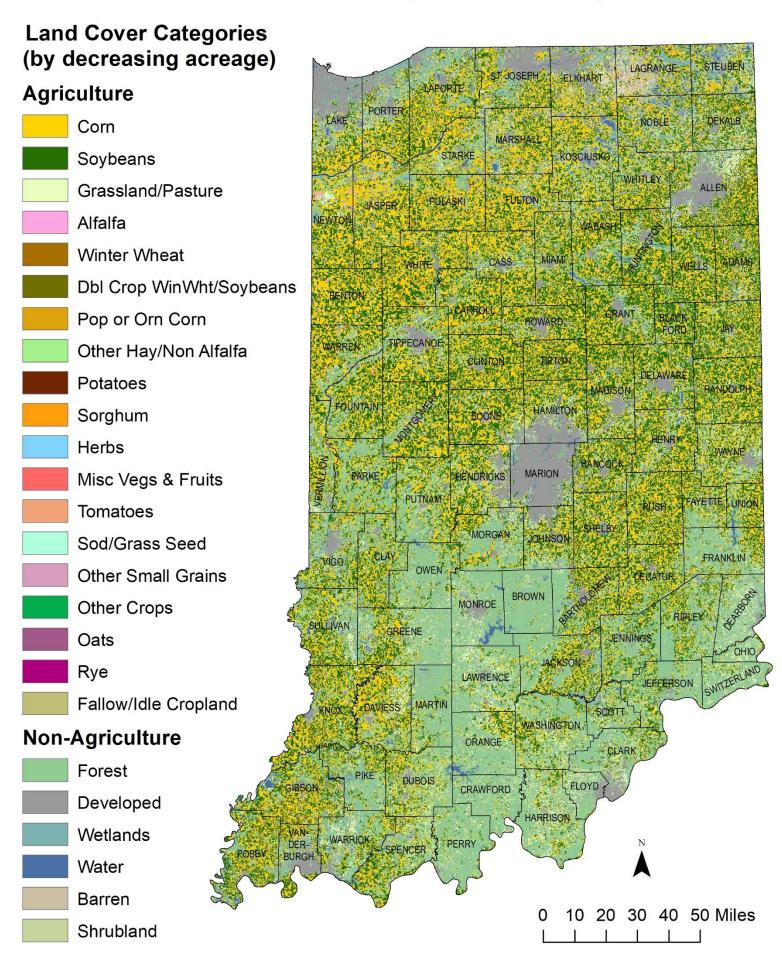

# INDIANA

# AGRICULTURAL STATISTICS



2023-2024

## 2023 Indiana Cropland Data Layer



## INDIANA AGRICULTURAL STATISTICS 2023-2024

compiled by

USDA, NASS, GREAT LAKES REGION Serving Indiana, Michigan, and Ohio 3001 Coolidge Rd, Suite 400 East Lansing, MI 48823

Nathanial Warenski, State Statistician Susan Reynolds, Editor

Telephone: (765) 494-8371 E-mail: nassrfoglr@usda.gov

Telephone: (800) 453-7501 http://www.nass.usda.gov/Statistics by State/Indiana/

Fax: (855) 270-2709

Administrator

Issued Cooperatively by







# College of Agriculture

#### **Acknowledgments**

~ ~ ~ About the Cover ~ ~ ~

"Southern Indiana Sunset" was taken by eleven-year-old Mac Mowrer from Owensville, Indiana and appears on the cover. Mac captured this photograph after rinsing show cattle. "I looked out from the barn and saw an amazing summer sunset". He became interested in photography b