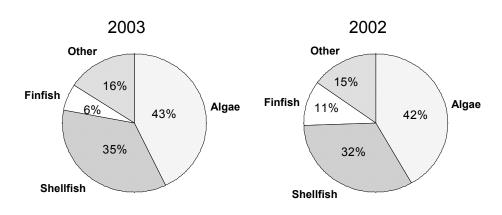

## HAWAII AQUACULTURE CONTINUES UPWARD CLIMB

The value of Hawaii grown aquaculture totaled **\$27.7** million in 2003, up 10 percent from 2002. Shellfish, algae, and other aquaculture experienced an increase in value from the previous year. Algae sales amounted to nearly \$11.9 million, accounting for 43 percent of the value, followed by shellfish with \$9.7 million, making up 35 percent of the total. The 'other' category, which includes ornamentals, seed stock, brood stock, and others was almost \$4.4 million, 15 percent above the 2002 total. Finfish fell 35 percent to \$1.7 million and comprised the remaining 6 percent. Hawaii County continued to lead the State in aquaculture sales with \$19.6 million, 71 percent of the total value. Honolulu County contributed \$4.7 million or 17 percent of the total. Sales from Kauai and Maui County accounted for the remaining 12 percent.

## Aquaculture: Percent of Total Sales, State of Hawaii

HAS

| AQUACULTURE: Number of operations, production, and value, by counties, 1999-2003 |               |             |             |           |           |         |              |                    |        |
|----------------------------------------------------------------------------------|---------------|-------------|-------------|-----------|-----------|---------|--------------|--------------------|--------|
|                                                                                  | Number        | Production  |             |           | Value     |         |              |                    |        |
| Year                                                                             | of operations | Shellfish 1 | Finfish     | Algae     | Shellfish | Finfish | Algae        | Other <sup>2</sup> | Total  |
|                                                                                  | •             | 1           | ,000 pounds |           |           | 1       | ,000 dollars |                    |        |
| State                                                                            |               |             |             |           |           |         |              |                    |        |
| 1999                                                                             | 100           | 996         | 215         | 1,193     | 6,393     | 1,010   | 7,883        | 2,816              | 18,102 |
| 2000                                                                             | 85            | 1,190       | 440         | 1,268     | 7,677     | 2,302   | 8,447        | 3,744              | 22,170 |
| 2001                                                                             | 80            | 1,166       | 467         |           | 7,464     | 2,404   | 9,684        | 2,648              | 22,200 |
| 2002                                                                             | 70            | 1,378       | 542         |           | 8,212     | 2,683   | 10,505       | 3,780              | 25,180 |
| 2003                                                                             | 85            | 1,312       | 397         |           | 9,719     | 1,740   | 11,848       | 4,343              | 27,650 |
| Counties:<br>Hawaii                                                              | :             |             |             |           |           |         |              |                    |        |
| 1999                                                                             | 42            | 475         | 86          | 1,022     | 3,513     | 562     | 7,473        | 1,829              | 13,377 |
| 2000                                                                             | 37            | 450         | 3           | 1,035     | 3,571     | 3       | 7,953        | 3                  | 16,009 |
| 2001                                                                             | 33            | 425         | 3           | , <u></u> | 3,061     | 3       | 9,021        | 3                  | 16,198 |
| 2002                                                                             | 26            | 269         | 3           |           | 3,050     | 3       | 9,627        | 3                  | 17,329 |
| 2003                                                                             | 31            | 572         | 3           |           | 5,508     | 3       | 10,923       | 3                  | 19,639 |
| Honolul                                                                          | u             |             |             |           |           |         |              |                    |        |
| 1999                                                                             | 44            | 222         | 114         | 3         | 1,370     | 408     | 3            | 241                | 2,333  |
| 2000                                                                             | 35            | 359         | 72          | 3         | 2,123     | 349     | 3            | 3                  | 2,985  |
| 2001                                                                             | 32            | 304         | 95          |           | 1,843     | 491     | 3            | 3                  | 2,815  |
| 2002                                                                             | 30            | 414         | 3           |           | 2,351     | 3       | 3            | 3                  | 4,179  |
| 2003                                                                             | 40            | 349         | 3           |           | 2,096     | 3       | 3            | 3                  | 4,674  |
| Kauai                                                                            |               |             |             |           |           |         |              |                    |        |
| 1999                                                                             | 4             | 3           | 3           | 3         | 3         | 3       | 3            | 3                  | 3      |
| 2000                                                                             | 4             | 3           | 3           |           | 3         | 3       |              | 3                  | 3      |
| 2001                                                                             | 4             | 3           | 3           |           | 3         | 3       |              | 3                  | 3      |
| 2002                                                                             | 4             | 3           | 3           |           | 3         | 3       |              |                    | 3      |
| 2003                                                                             | 4             | 3           |             |           | 3         | 3       |              |                    | 3      |
| Maui                                                                             |               |             |             |           |           |         |              | 3                  |        |
| 1999                                                                             | 10            | 3           | 3           | 3         | 3         | 3       | 3            | 3                  | 3      |
| 2000                                                                             | 9             | 3           | 3           | 3         | 3         | 3       | 3            | 3                  | 3      |
| 2001                                                                             | 11            | 3           | 3           |           | 3         | 3       | 3            | 3                  | 3      |
| 2001                                                                             | 10            | 3           | 3           | <br>      | 3         | 3       |              | 3                  | 3      |
| 2003                                                                             | 10            | 3           | 3           |           | 3         | 3       |              | 3                  | 3      |