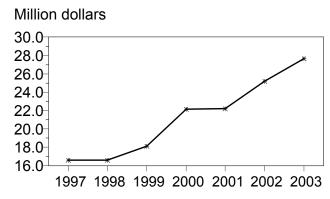

## HAWAII AQUACULTURE CONTINUES UPWARD CLIMB

The value of Hawaii grown aquaculture totaled **\$27.7** million in 2003, up 10 percent from 2002. Shellfish, algae, and other aquaculture experienced an increase in value from the previous year. Algae sales amounted to nearly \$11.9 million, accounting for 43 percent of the value, followed by shellfish with \$9.7 million, making up 35 percent of the total. The 'other' category, which includes ornamentals, seed stock, brood stock, and others was almost \$4.4 million, 15 percent above the 2002 total. Finfish fell 35 percent to \$1.7 million and comprised the remaining 6 percent. Hawaii County continued to lead the State in aquaculture sales with \$19.6 million, 71 percent of the total value. Honolulu County contributed \$4.7 million or 17 percent of the total. Sales from Kauai and Maui County accounted for the remaining 12 percent.

## Aquaculture: Value, State of Hawaii, 1997-2003

HAS

HAWAII DEPARTMENT OF AGRICULTURE U.S. DEPARTMENT OF AGRICULTURE 1428 SOUTH KING STREET HONOLULU, HI 96814-2512

PHONE: (808) 973-9588 FAX: (808) 973-2909 INTERNET: