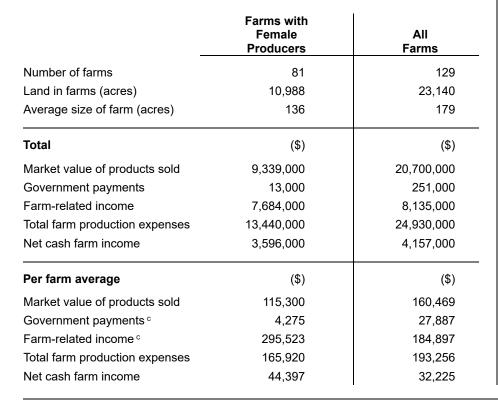

# Virginia Beach City County, Virginia Farms with Black or African American Producers<sup>a</sup>



Data not available at this geographic level for farms with Black or African American Producers.

<sup>a</sup> This race alone or in combination with other races.







Data not available at this geographic level for farms with Native Hawaiian or Other Pacific Islander Producers.

<sup>a</sup> This race alone or in combination with other races.







Data not available at this geographic level for farms with White Producers.

<sup>&</sup>lt;sup>a</sup> This race alone or in combination with other races.



Data not available at this geographic level for farms with Hispanic, Latino, or Spanish Producers.

## ECENSUS OF Race/Ethnicity/Gender Profile







Total and Per Farm Overview, 2022





#### **Share of Sales by Type (%)**

| Crops                            | 95 |
|----------------------------------|----|
| Livestock, poultry, and products | 5  |

#### Land in Farms by Use (%) b

| Cropland    | 67 |
|-------------|----|
| Pastureland | 12 |
| Woodland    | 10 |
| Other       | 11 |
|             |    |

#### Land Use Practices (% of farms)

| No till        | 10 |
|----------------|----|
| Reduced till   | 2  |
| Intensive till | 15 |
| Cover crop     | 9  |
|                |    |

| Farms by Value of Sale | es     |                      | Farms by Size    |        |                      |
|------------------------|--------|----------------------|------------------|--------|----------------------|
|                        | Number | Percent <sup>b</sup> |