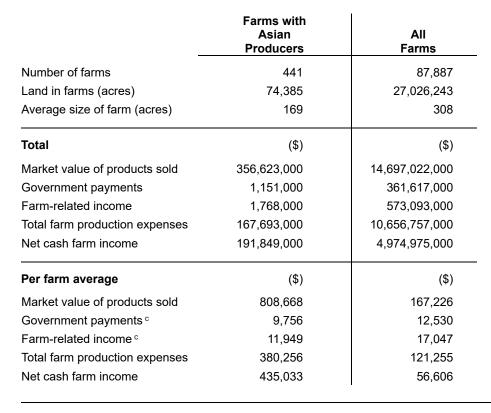

**Total and Per Farm Overview, 2022** 

|                                  | Farms with<br>American Indian/Alaska<br>Native Producers | All<br>Farms   |
|----------------------------------|----------------------------------------------------------|----------------|
| Number of farms                  | 1,421                                                    | 87,887         |
| Land in farms (acres)            | 393,829                                                  | 27,026,243     |
| Average size of farm (acres)     | 277                                                      | 308            |
| Total                            | (\$)                                                     | (\$)           |
| Market value of products sold    | 171,606,000                                              | 14,697,022,000 |
| Government payments              | 6,410,000                                                | 361,617,000    |
| Farm-related income              | 8,497,000                                                | 573,093,000    |
| Total farm production expenses   | 133,328,000                                              | 10,656,757,000 |
| Net cash farm income             | 53,185,000                                               | 4,974,975,000  |
| Per farm average                 | (\$)                                                     | (\$)           |
| Market value of products sold    | 120,764                                                  | 167,226        |
| Government payments <sup>c</sup> | 13,082                                                   | 12,530         |
| Farm-related income <sup>c</sup> | 16,310                                                   | 17,047         |
| Total farm production expenses   | 93,827                                                   | 121,255        |
| Net cash farm income             | 37,428                                                   | 56,606         |

**Total and Per Farm Overview, 2022** 