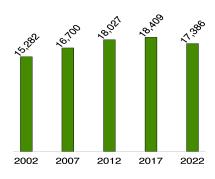

|
| Government payments              | 63,649,000    | +128                |
| Farm-related income              | 91,735,000    | +38                 |
| Total farm production expenses   | 1,961,331,000 | +25                 |
| Net cash farm income             | 535,651,000   | +46                 |
| Per farm average                 | (\$)          |                     |
| Market value of products sold    | 134,683       | +35                 |
| Government payments <sup>a</sup> | 29,024        | +130                |
| Farm-related income <sup>a</sup> | 20,440        | +52                 |
| Total farm production expenses   | 112,811       | +33                 |
| Net cash farm income             | 30,809        | +55                 |

Number of Farms, 2002 - 2022



Average Farm Size, 2002 - 2022 (acres)



## Farms by Value of Sales

|                      | Number | Percent of Total <sup>b</sup> |
|----------------------|--------|-------------------------------|
| Less than \$2,500    | 7,327  | 42                            |
| \$2,500 to \$4,999   | 1,669  | 10                            |
| \$5,000 to \$9,999   | 2,097  | 12                            |
| \$10,000 to \$24,999 | 2,127  | 12                            |
| \$25,000 to \$49,999 | 1,324  | 8                             |
| \$50,000 to \$99,999 | 936    | 5                             |
| \$100,000 or more    | 1,906  | 11                            |

# Farms by Size

|                  | Number | Percent of Total <sup>b</sup> |
|------------------|--------|-------------------------