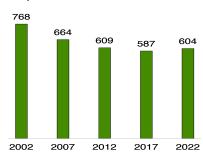

| 63,649,000    | +128                |
| Farm-related income              | 91,735,000    | +38                 |
| Total farm production expenses   | 1,961,331,000 | +25                 |
| Net cash farm income             | 535,651,000   | +46                 |
| Per farm average                 | (\$)          |                     |
| Market value of products sold    | 134,683       | +35                 |
| Government payments <sup>a</sup> | 29,024        | +130                |
| Farm-related income <sup>a</sup> | 20,440        | +52                 |
| Total farm production expenses   | 112,811       | +33                 |
| Net cash farm income             | 30,809        | +55                 |

Number of Farms, 2002 - 2022



Average Farm Size, 2002 - 2022 (acres)



## Farms by Value of Sales

|                      | Number | Percent of Total <sup>b</sup> |
|----------------------|--------|-------------------------------|
| Less than \$2,500    | 7,327  | 42                            |
| \$2,500 to \$4,999   | 1,669  | 10                            |
| \$5,000 to \$9,999   | 2,097  | 12                            |
| \$10,000 to \$24,999 | 2,127  | 12                            |
| \$25,000 to \$49,999 | 1,324  | 8                             |
| \$50,000 to \$99,999 | 936    | 5                             |
| \$100,000 or more    | 1,906  | 11                            |

# Farms by Size

|                  | Number | Percent of Total <sup>b</sup> |
|------------------|--------|-------------------------------|
| 1 to 9 acres     | 5,700  | 33