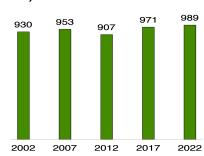

| 421,962,000    | -34                 |
| Farm-related income              | 1,289,150,000  | +58                 |
| Total farm production expenses   | 23,444,022,000 | +21                 |
| Net cash farm income             | 7,680,488,000  | +89                 |
| Per farm average                 | (\$)           |                     |
| Market value of products sold    | 661,287        | +39                 |
| Government payments <sup>a</sup> | 20,012         | -4                  |
| Farm-related income <sup>a</sup> | 49,199         | +72                 |
| Total farm production expenses   | 527,081        | +26                 |
| Net cash farm income             | 172,677        | +97                 |

Number of Farms, 2002 - 2022



Average Farm Size, 2002 - 2022 (acres)



## Farms by Value of Sales

|                      | Number | Percent of Total <sup>b</sup> |
|----------------------|--------|-------------------------------|
| Less than \$2,500    | 9,132  | 21                            |
| \$2,500 to \$4,999   | 1,924  | 4                             |
| \$5,000 to \$9,999   | 2,380  | 5                             |
| \$10,000 to \$24,999 | 3,504  | 8                             |
| \$25,000 to \$49,999 | 3,232  | 7                             |
| \$50,000 to \$99,999 | 4,187  | 9                             |
| \$100,000 or more    | 20,120 | 45                            |

### Farms by Size

|                  | Number | Percent of Total <sup>b</sup> |
|------------------|--------|-------------------------------|
| 1 to 9 acres     | 2,956  | 7