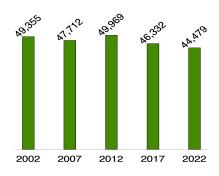

|
| Government payments              | 421,962,000    | -34                 |
| Farm-related income              | 1,289,150,000  | +58                 |
| Total farm production expenses   | 23,444,022,000 | +21                 |
| Net cash farm income             | 7,680,488,000  | +89                 |
| Per farm average                 | (\$)           |                     |
| Market value of products sold    | 661,287        | +39                 |
| Government payments <sup>a</sup> | 20,012         | -4                  |
| Farm-related income <sup>a</sup> | 49,199         | +72                 |
| Total farm production expenses   | 527,081        | +26                 |
| Net cash farm income             | 172,677        | +97                 |

Number of Farms, 2002 - 2022



Average Farm Size, 2002 - 2022 (acres)



## Farms by Value of Sales

|                      | Number | Percent of Total <sup>b</sup> |
|----------------------|--------|-------------------------------|
| Less than \$2,500    | 9,132  | 21                            |
| \$2,500 to \$4,999   | 1,924  | 4                             |
| \$5,000 to \$9,999   | 2,380  | 5                             |
| \$10,000 to \$24,999 | 3,504  | 8                             |
| \$25,000 to \$49,999 | 3,232  | 7                             |
| \$50,000 to \$99,999 | 4,187  | 9                             |
| \$100,000 or more    | 20,120 | 45                            |

### Farms by Size

|                  | Number | Percent of Total <sup>b</sup> |
|------------------|--------|-----------------------