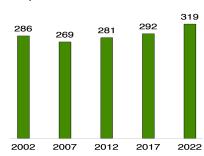

### Total and Per Farm Overview, 2022 and change since 2017

|                                  | 2022          | % change since 2017 |
|----------------------------------|---------------|---------------------|
| Number of farms                  | 25,006        | -9                  |
| Land in farms (acres)            | 7,986,381     | (Z)                 |
| Average size of farm (acres)     | 319           | +9                  |
| Total                            | (\$)          |                     |
| Market value of products sold    | 4,807,123,000 | +52                 |
| Government payments              | 132,818,000   | -25                 |
| Farm-related income              | 137,098,000   | -14                 |
| Total farm production expenses   | 3,770,345,000 | +44                 |
| Net cash farm income             | 1,306,693,000 | +45                 |
| Per farm average                 | (\$)          |                     |
| Market value of products sold    | 192,239       | +66                 |
| Government payments <sup>a</sup> | 21,533        | -6                  |
| Farm-related income <sup>a</sup> | 26,054        | +5                  |
| Total farm production expenses   | 150,778       | +58                 |
| Net cash farm income             | 52,255        | +59                 |

Number of Farms, 2002 - 2022

Average Farm Size, 2002 - 2022 (acres)