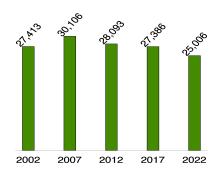

### Total and Per Farm Overview, 2022 and change since 2017

|                                  | 2022          | % change since 2017 |
|----------------------------------|---------------|---------------------|
| Number of farms                  | 25,006        | -9                  |
| Land in farms (acres)            | 7,986,381     | (Z)                 |
| Average size of farm (acres)     | 319           | +9                  |
| Total                            | (\$)          |                     |
| Market value of products sold    | 4,807,123,000 | +52                 |
| Government payments              | 132,818,000   | -25                 |
| Farm-related income              | 137,098,000   | -14                 |
| Total farm production expenses   | 3,770,345,000 | +44                 |
| Net cash farm income             | 1,306,693,000 | +45                 |
| Per farm average                 | (\$)          |                     |
| Market value of products sold    | 192,239       | +66                 |
| Government payments <sup>a</sup> | 21,533        | -6                  |
| Farm-related income <sup>a</sup> | 26,054        | +5                  |
| Total farm production expenses   | 150,778       | +58                 |
| Net cash farm income             | 52,255        | +59                 |

Number of Farms, 2002 - 2022

Average Farm Size, 2002 - 2022 (acres)