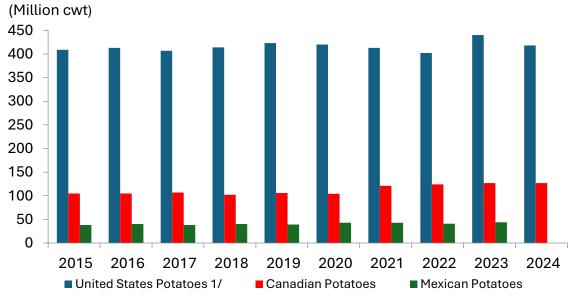

## **Potato Production - North America**

1/ Beginning in 2019, total includes all potatoes. Previous years were fall potato totals.